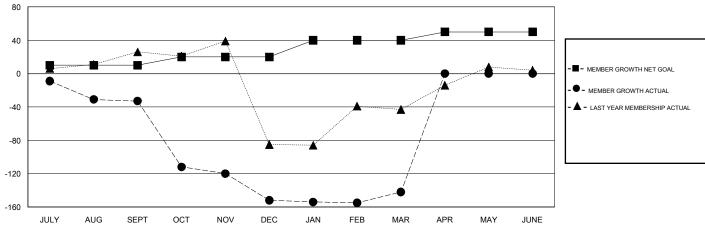

### GOALS AND ACTUAL MEMBERS CUMULATIVE

| DROPPED CLUBS: 4                |                | 13 CLUBS OF 49 ADDED 1 OR MORE<br>NEW MEMBERS | GENDER DISTI | 400 (52.63%)                                              |  |
|---------------------------------|----------------|-----------------------------------------------|--------------|-----------------------------------------------------------|--|
| DROPPED MEMBERS                 |                |                                               | FEMALE       | 360 (47.37%)                                              |  |
| DECEASED  CLUB CANCELLED  OTHER | 0<br>52<br>141 | CLICK HERE FOR CUMULATIVE  MEMBERSHIP DATA    |              | TOTAL FAMILY UNIT MEMBERS FAMILY MEMBERS PAYING HALF DUES |  |
| ΤΟΤΔΙ                           | 193            |                                               |              |                                                           |  |

## LOCATION REPUBLIC OF NORTH MACEDONIA

GMT CA

| Clubs  RESULTS FOR 2019-2020 |   |   |   | Members  RESULTS FOR 2019-2020 |    |    |     |
|------------------------------|---|---|---|--------------------------------|----|----|-----|
|                              |   |   |   |                                |    |    |     |
| JULY/AUG/SEPT                | 1 | 0 | 1 | JULY/AUG/SEPT                  | 10 | 0  | 33  |
| OCT/NOV/DEC                  | 1 | 1 | 3 | OCT/NOV/DEC                    | 10 | 29 | 147 |
| JAN/FEB/MAR                  | 1 | 0 | 0 | JAN/FEB/MAR                    | 20 | 23 | 13  |
| APR/MAY/JUNE                 | 0 | 0 | 0 | APR/MAY/JUNE                   | 10 | 0  | 0   |