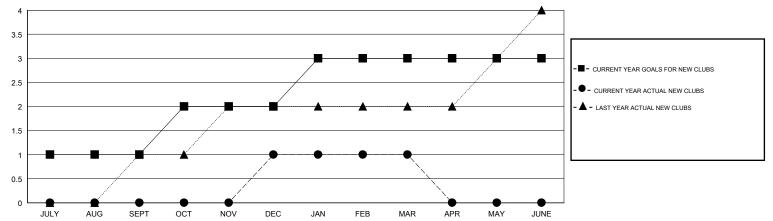

#### GOALS AND ACTUAL NEW CLUBS CUMULATIVE

## LOCATION REPUBLIC OF NORTH MACEDONIA

GMT CA

| Clubs  RESULTS FOR 2019-2020 |   |   |   | Members  RESULTS FOR 2019-2020 |    |    |     |
|------------------------------|---|---|---|--------------------------------|----|----|-----|
|                              |   |   |   |                                |    |    |     |
| JULY/AUG/SEPT                | 1 | 0 | 1 | JULY/AUG/SEPT                  | 10 | 0  | 33  |
| OCT/NOV/DEC                  | 1 | 1 | 3 | OCT/NOV/DEC                    | 10 | 29 | 147 |
| JAN/FEB/MAR                  | 1 | 0 | 0 | JAN/FEB/MAR                    | 20 | 23 | 13  |
| APR/MAY/JUNE                 | 0 | 0 | 0 | APR/MAY/JUNE                   | 10 | 0  | 0   |